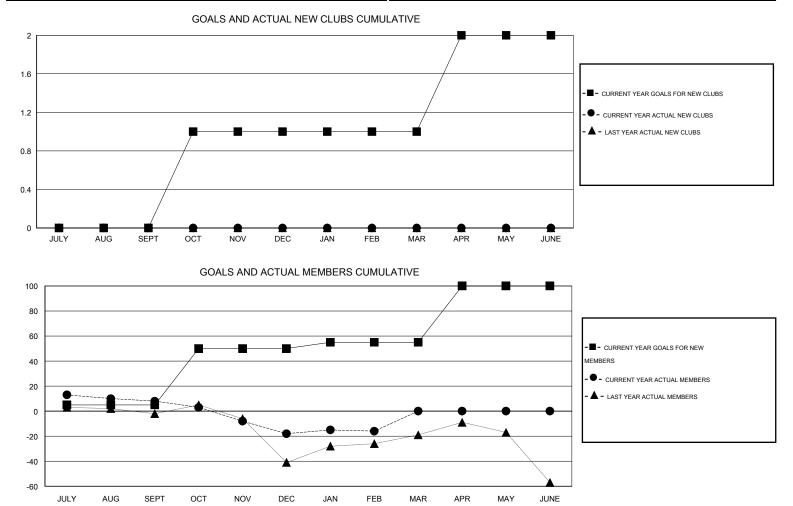

## GMT: Ton Soeters

GMT CA 4

| Clubs<br>RESULTS FOR 2015-2016 |   |   |   |   | Members<br>RESULTS FOR 2015-2016 |    |    |    |     |
|--------------------------------|---|---|---|---|----------------------------------|----|----|----|-----|
|                                |   |   |   |   |                                  |    |    |    |     |
| JULY/AUG/SEPT                  | 0 | 0 | 0 | 0 | JULY/AUG/SEPT                    | 5  | 29 | 21 | 8   |
| OCT/NOV/DEC                    | 1 | 0 | 0 | 0 | OCT/NOV/DEC                      | 45 | 24 | 50 | -26 |
| JAN/FEB/MAR                    | 0 | 0 | 0 | 0 | JAN/FEB/MAR                      | 5  | 17 | 15 | 2   |
| APR/MAY/JUNE                   | 1 | 0 | 0 | 0 | APR/MAY/JUNE                     | 45 | 0  | 0  | 0   |